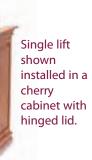

Model Max. Wt.

LIFT1 180 lbs. (82 kgs.) LIFT2 360 lbs. (163 kgs.)

Dual lift can support up to 360 lbs. Model: LIFT 2

Single lift shown installed in a walnut cabinet with floating lid.

(Cabinets not included.)